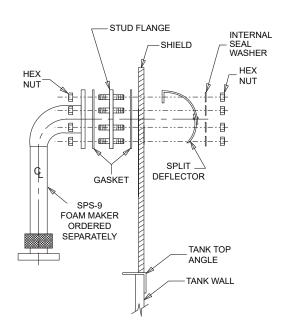

The **split deflector** is designed to accommodate most installations, and can be installed from outside the tank.

**Shallow deflectors** are intended for use when the tank is fitted with a floating roof which may pass over the deflector, minimizing possible damage to the roof seals. Shallow deflectors must be installed from inside the tank.

The **split-shallow deflector** is designed to accommodate most internal floating roof applications and can be installed from the outside of the tank.

#### **Materials of Construction**

| Deflector      | Carbon Steel or SS   |
|----------------|----------------------|
| Stud Flange    | Carbon Steel or SS   |
| Bolts          | Zinc Plated or SS    |
| Internal Studs | Zinc Plated or SS    |
| and Nuts       |                      |
| Deflector Nuts | Teflon and SS        |
| Gaskets        | High Temp.           |
|                | Synthetic Fiber      |
| w/ Niti        | rile or EPDM Binders |