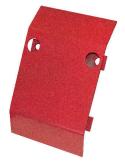

The **split deflector** is designed to accommodate most installations, and can be installed from outside the tank.

**Shallow deflectors** are intended for use when the tank is fitted with a floating roof which may pass over the deflector, minimizing possible damage to the roof seals. Shallow deflectors must be installed from inside the tank.

#### Stainless Steel

Natural Finish. Abrasive blast to SSPC-SP6 and passivated.

**SHALLOW DEFLECTOR** 

SPLIT-SHALLOW DEFLECTOR

**DEFLECTOR KIT COMPONENTS** 

10/21 NDD012 (Rev B) Page 1 of 6

NDD012

**Split Deflector Kit** 