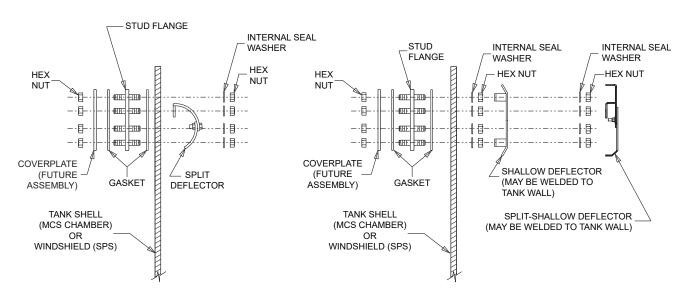

All Future Assemblies are supplied with the same items as the Deflector Kits, plus a Blanking Coverplate. The coverplate is used to seal the foam chamber cut-out on the storage tank side, preventing birds, dirt, debris etc. from entering the tank until the tank is ready for foam chamber mounting.

The **split deflector** is designed to accommodate most installations, and can be installed from outside the tank.

**Shallow deflectors** are intended for use when the tank is fitted with a floating roof which may pass over the deflector, minimizing possible damage to the roof seals. Shallow deflectors must be installed from inside the tank.

The **split-shallow deflector** is designed to accommodate most internal floating roof applications and can be installed from the outside of the tank.