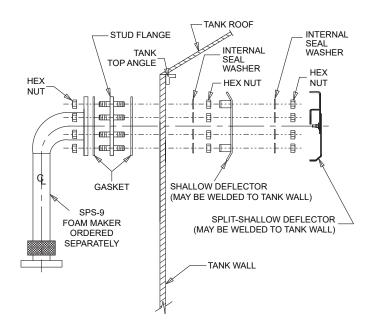

The **split deflector** is designed to accommodate most installations, and can be installed from outside the tank.

**Shallow deflectors** are intended for use when the tank is fitted with a floating roof which may pass over the deflector, minimizing possible damage to the roof seals. Shallow deflectors must be installed from inside the tank.

The **split-shallow deflector** is designed to accommodate most internal floating roof applications and can be installed from the outside of the tank.

#### **Materials of Construction**

| Deflector      | Carbon Steel or SS   |
|----------------|----------------------|
| Stud Flange    | Carbon Steel or SS   |
| Bolts          | Zinc Plated or SS    |
| Internal Studs | Zinc Plated or SS    |
| and Nuts       |                      |
| Deflector Nuts | Teflon and SS        |
| Gaskets        | High Temp.           |
|                | Synthetic Fiber      |
| w/ Niti        | rile or EPDM Binders |