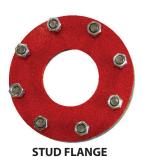

Deflector Kits and Future Assemblies mount to standard ANSI 150# bolt patterns giving users the ability to utilize these devices wherever pipe, chamber or foam maker discharge application is required.

#### **Materials of Construction**

| Deflector      | Carbon Steel or SS   |
|----------------|----------------------|
| Stud Flange    | Carbon Steel or SS   |
| Bolts          | Zinc Plated or SS    |
| Internal Studs | Zinc Plated or SS    |
| and Nuts       |                      |
| Deflector Nuts | Teflon and SS        |
| Gaskets        | High Temp.           |
|                | Synthetic Fiber      |
| w/ Niti        | rile or EPDM Binders |