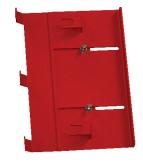

The **split-shallow deflector** is designed to accommodate most internal floating roof applications and can be installed from the outside of the tank.

**Shallow & Split-Shallow Deflector Kits** 