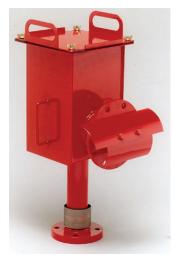

The **split-shallow deflector** is designed to accommodate most internal floating roof applications and can be installed from the outside of the tank.

#### Stainless Steel

Natural Finish. Abrasive blast to SSPC-SP6 and passivated.

**SHALLOW DEFLECTOR** 

SPLIT-SHALLOW DEFLECTOR

**DEFLECTOR KIT COMPONENTS** 

10/21 NDD012 (Rev B) Page 1 of 6

NDD012

**Split Deflector Kit** 