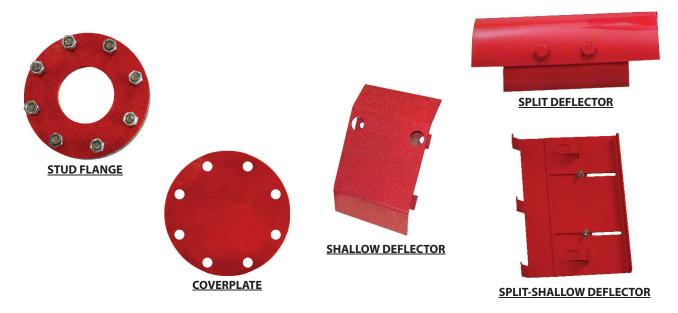

The **split deflector** is designed to accommodate most installations, and can be installed from outside the tank.

**Shallow deflectors** are intended for use when the tank is fitted with a floating roof which may pass over the deflector, minimizing possible damage to the roof seals. Shallow deflectors must be installed from inside the tank.

The **split-shallow deflector** is designed to accommodate most internal floating roof applications and can be installed from the outside of the tank.

#### **Materials of Construction**

| Deflector      | Carbon Steel or SS   |
|----------------|----------------------|
| Stud Flange    | Carbon Steel or SS   |
| Bolts          | Zinc Plated or SS    |
| Internal Studs | Zinc Plated or SS    |
| and Nuts       |                      |
| Deflector Nuts | Teflon and SS        |
| Gaskets        | High Temp.           |
|                | Synthetic Fiber      |
| w/ Niti        | rile or EPDM Binders |

#### **FUTURE ASSEMBLY COMPONENTS**

Page 2 of 6 10/21 NDD012 (Rev B)

NDD012

FOAM CHAMBER MOUNTING
TO
SPLIT DEFLECTOR KIT

FOAM CHAMBER MOUNTING

TO

SHALLOW & SPLIT-SHALLOW DEFLECTOR KIT

MCS CHAMBER
with
SPLIT DEFLECTOR
ASSEMBLED