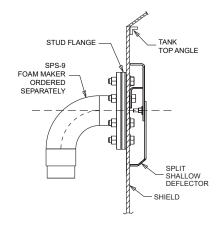

The **split-shallow deflector** is designed to accommodate most internal floating roof applications and can be installed from the outside of the tank.

#### Stainless Steel

Natural Finish. Abrasive blast to SSPC-SP6 and passivated.

**SHALLOW DEFLECTOR** 

SPLIT-SHALLOW DEFLECTOR

**DEFLECTOR KIT COMPONENTS** 

10/21 NDD012 (Rev B) Page 1 of 6

NDD012

**Split Deflector Kit** 