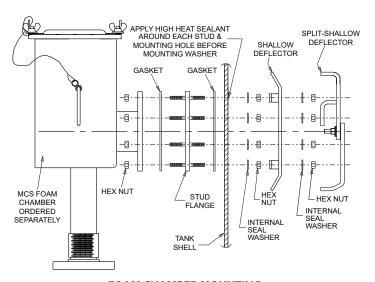

The **split deflector** is designed to accommodate most installations, and can be installed from outside the tank.

**Shallow deflectors** are intended for use when the tank is fitted with a floating roof which may pass over the deflector, minimizing possible damage to the roof seals. Shallow deflectors must be installed from inside the tank.

The **split-shallow deflector** is designed to accommodate most internal floating roof applications and can be installed from the outside of the tank.

#### **FUTURE ASSEMBLY COMPONENTS**

Page 2 of 6 10/21 NDD012 (Rev B)

NDD012

FOAM CHAMBER MOUNTING
TO
SPLIT DEFLECTOR KIT

FOAM CHAMBER MOUNTING

TO

SHALLOW & SPLIT-SHALLOW DEFLECTOR KIT

MCS CHAMBER
with
SPLIT DEFLECTOR
ASSEMBLED