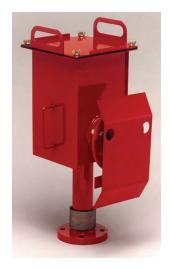

The **split deflector** is designed to accommodate most installations, and can be installed from outside the tank.

**Shallow deflectors** are intended for use when the tank is fitted with a floating roof which may pass over the deflector, minimizing possible damage to the roof seals. Shallow deflectors must be installed from inside the tank.

#### Stainless Steel

Natural Finish. Abrasive blast to SSPC-SP6 and passivated.

**SHALLOW DEFLECTOR** 

SPLIT-SHALLOW DEFLECTOR

**DEFLECTOR KIT COMPONENTS** 

10/21 NDD012 (Rev B) Page 1 of 6

NDD012

**Split Deflector Kit** 