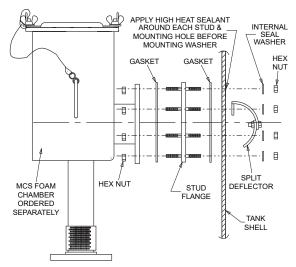

The **split deflector** is designed to accommodate most installations, and can be installed from outside the tank.

**Shallow deflectors** are intended for use when the tank is fitted with a floating roof which may pass over the deflector, minimizing possible damage to the roof seals. Shallow deflectors must be installed from inside the tank.

#### **FUTURE ASSEMBLY COMPONENTS**

Page 2 of 6 10/21 NDD012 (Rev B)

NDD012

FOAM CHAMBER MOUNTING
TO
SPLIT DEFLECTOR KIT

FOAM CHAMBER MOUNTING

TO

SHALLOW & SPLIT-SHALLOW DEFLECTOR KIT

MCS CHAMBER
with
SPLIT DEFLECTOR
ASSEMBLED