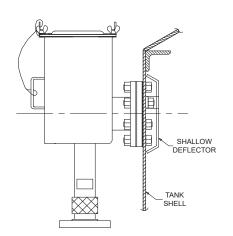

The **split deflector** is designed to accommodate most installations, and can be installed from outside the tank.

**Shallow deflectors** are intended for use when the tank is fitted with a floating roof which may pass over the deflector, minimizing possible damage to the roof seals. Shallow deflectors must be installed from inside the tank.

MCS CHAMBER
with
SHALLOW DEFLECTOR
ASSEMBLED

MCS CHAMBER
with
SPLIT-SHALLOW DEFLECTOR
ASSEMBLED

10/21 NDD012 (Rev B) Page 3 of 6

NDD012

SPS-9 FOAM MAKER MOUNTING

TO

SPLIT DEFLECTOR KIT COMPONENTS
on CUSTOMER SUPPLIED WINDSHIELD