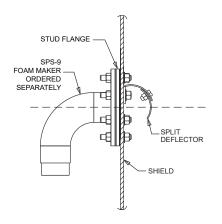

The **split deflector** is designed to accommodate most installations, and can be installed from outside the tank.

**Shallow deflectors** are intended for use when the tank is fitted with a floating roof which may pass over the deflector, minimizing possible damage to the roof seals. Shallow deflectors must be installed from inside the tank.

on OPEN TOP FLOATING ROOF TANK

SPS-9 FOAM MAKER MOUNTING
TO
SHALLOW & SPLIT-SHALLOW DEFLECTOR KIT
on INTERNAL FLOATING ROOF
for SEAL PROTECTION ONLY

SPS-9FR FOAM DISCHARGE ASS'Y
with
SPLIT DEFLECTOR
ASSEMBLED