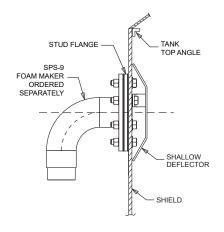

The **split deflector** is designed to accommodate most installations, and can be installed from outside the tank.

**Shallow deflectors** are intended for use when the tank is fitted with a floating roof which may pass over the deflector, minimizing possible damage to the roof seals. Shallow deflectors must be installed from inside the tank.

#### Stainless Steel

Natural Finish. Abrasive blast to SSPC-SP6 and passivated.

**SHALLOW DEFLECTOR** 

SPLIT-SHALLOW DEFLECTOR

**DEFLECTOR KIT COMPONENTS** 

10/21 NDD012 (Rev B) Page 1 of 6

NDD012

**Split Deflector Kit** 