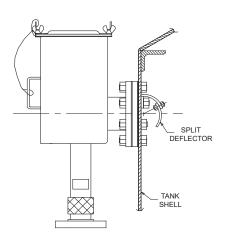

The **split deflector** is designed to accommodate most installations, and can be installed from outside the tank.

**Shallow deflectors** are intended for use when the tank is fitted with a floating roof which may pass over the deflector, minimizing possible damage to the roof seals. Shallow deflectors must be installed from inside the tank.

#### **FUTURE ASSEMBLY COMPONENTS**

Page 2 of 6 10/21 NDD012 (Rev B)

NDD012

FOAM CHAMBER MOUNTING
TO
SPLIT DEFLECTOR KIT

FOAM CHAMBER MOUNTING

TO

SHALLOW & SPLIT-SHALLOW DEFLECTOR KIT

MCS CHAMBER
with
SPLIT DEFLECTOR
ASSEMBLED