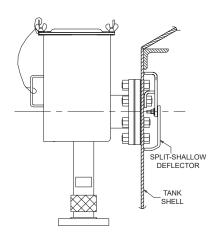

The **split-shallow deflector** is designed to accommodate most internal floating roof applications and can be installed from the outside of the tank.

The **split deflector** is designed to accommodate most installations, and can be installed from outside the tank.

**Shallow deflectors** are intended for use when the tank is fitted with a floating roof which may pass over the deflector, minimizing possible damage to the roof seals. Shallow deflectors must be installed from inside the tank.