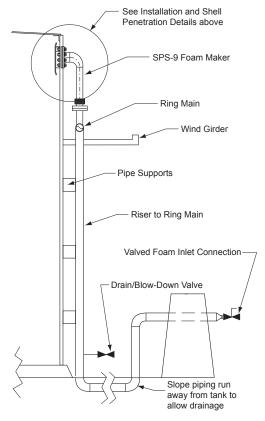

|  |
|----------------------|--------------------------------------------------|-------------------|--|
| Part Number          | Description                                      | Weight            |  |
| 1254-2035-0          | Nihilator Tank Nozzle 1000 GPM @ 70 PSI (Red)    | 105 lbs. (48 kg.) |  |
| 1254-2036-0          | Nihilator Tank Nozzle 1000 GPM @ 70 PSI (Yellow) | 105 lbs. (48 kg.) |  |

08/17 NDD105 (Rev E) Page 1 of 4



08/17 NDD105 (Rev E)

# **NIHILATOR**JUMBO TANK PROTECTION SYSTEM

NDD105

Page 2 of 4





# NIHILATOR JUMBO TANK PROTECTION SYSTEM

NDD105



### **SHELL PENETRATION DETAIL**

- RIM SEAL SYSTEM -SPS-9 FOAM MAKER



### **FULL SURFACE PROTECTION SYSTEM**

VIEW A-A (FROM PAGE 4)



### **INSTALLATION DETAIL**

- RIM SEAL SYSTEM FOAM APPLICATOR MOUNTING -



### RIM-FIRE PROTECTION SYSTEM

VIEW B-B (FROM PAGE 4)



# **NIHILATOR**JUMBO TANK PROTECTION SYSTEM

NDD105





Page 4 of 4 08/17 NDD105 (Rev E)