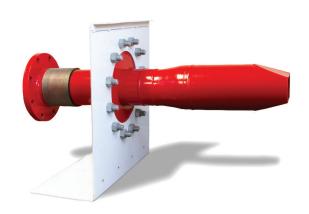

#### Description

The Nihilator Tank Mounted Foam Nozzle is a revolutionary new concept designed to help meet the daunting challenge of protecting jumbo-sized flammableliquid storage tanks. Installed just below the top rim of the tank, the Nihilator is designed to discharge expanded foam directly onto the surface of a flammable or combustible liquid for fire extinguishment or vapor suppression. The Nihilator produces a fully aspirated foam blanket for maximum foam expansion and 25% drainage life.

#### **Features**

- Discharge foam directly onto fuel surface for best utilization of foam resources
- Overcome difficulties penetrating thermal updrafts
- Eliminate nozzle fallout from groundbased monitors
- Fully aspirated for superior foam quality
- Compatible with all types of foam concentrates
- High performance corrosion resistant polyester finish
- Integral double air induction foam maker

| ORDERING INFORMATION |                                                  |                   |  |
|----------------------|--------------------------------------------------|-------------------|--|
| Part Number          | Description                                      | Weight            |  |
| 1254-2035-0          | Nihilator Tank Nozzle 1000 GPM @ 70 PSI (Red)    | 105 lbs. (48 kg.) |  |
| 1254-2036-0          | Nihilator Tank Nozzle 1000 GPM @ 70 PSI (Yellow) | 105 lbs. (48 kg.) |  |