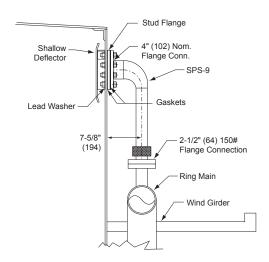

FORMATION |                                                  |                   |  |
|----------------------|--------------------------------------------------|-------------------|--|
| Part Number          | Description                                      | Weight            |  |
| 1254-2035-0          | Nihilator Tank Nozzle 1000 GPM @ 70 PSI (Red)    | 105 lbs. (48 kg.) |  |
| 1254-2036-0          | Nihilator Tank Nozzle 1000 GPM @ 70 PSI (Yellow) | 105 lbs. (48 kg.) |  |

08/17 NDD105 (Rev E) Page 1 of 4



08/17 NDD105 (Rev E)

# **NIHILATOR**JUMBO TANK PROTECTION SYSTEM

NDD105

Page 2 of 4





# NIHILATOR JUMBO TANK PROTECTION SYSTEM

NDD105



### **SHELL PENETRATION DETAIL**

- RIM SEAL SYSTEM -SPS-9 FOAM MAKER



### **FULL SURFACE PROTECTION SYSTEM**

VIEW A-A (FROM PAGE 4)



### **INSTALLATION DETAIL**

- RIM SEAL SYSTEM FOAM APPLICATOR MOUNTING -



### RIM-FIRE PROTECTION SYSTEM

VIEW B-B (FROM PAGE 4)



# **NIHILATOR**JUMBO TANK PROTECTION SYSTEM

NDD105





Page 4 of 4 08/17 NDD105 (Rev E)