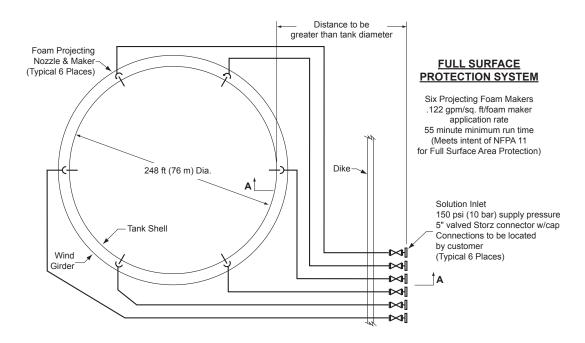

t Number          | Description                                      | Weight            |  |
| 1254-2035-0          | Nihilator Tank Nozzle 1000 GPM @ 70 PSI (Red)    | 105 lbs. (48 kg.) |  |
| 1254-2036-0          | Nihilator Tank Nozzle 1000 GPM @ 70 PSI (Yellow) | 105 lbs. (48 kg.) |  |

08/17 NDD105 (Rev E) Page 1 of 4



08/17 NDD105 (Rev E)

# **NIHILATOR**JUMBO TANK PROTECTION SYSTEM

NDD105

Page 2 of 4





# NIHILATOR JUMBO TANK PROTECTION SYSTEM

NDD105



### **SHELL PENETRATION DETAIL**

- RIM SEAL SYSTEM -SPS-9 FOAM MAKER



### **FULL SURFACE PROTECTION SYSTEM**

VIEW A-A (FROM PAGE 4)



### **INSTALLATION DETAIL**

- RIM SEAL SYSTEM FOAM APPLICATOR MOUNTING -



### RIM-FIRE PROTECTION SYSTEM

VIEW B-B (FROM PAGE 4)



# **NIHILATOR**JUMBO TANK PROTECTION SYSTEM

NDD105





Page 4 of 4 08/17 NDD105 (Rev E)