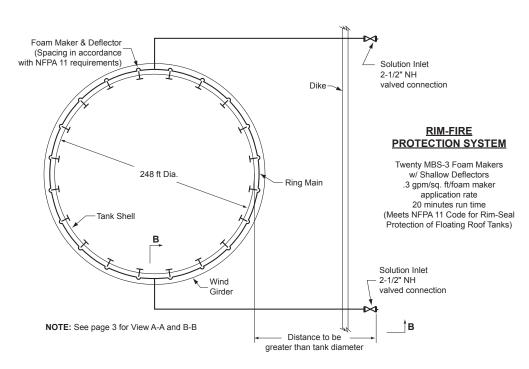

Number          | Description                                      | Weight            |  |
| 1254-2035-0          | Nihilator Tank Nozzle 1000 GPM @ 70 PSI (Red)    | 105 lbs. (48 kg.) |  |
| 1254-2036-0          | Nihilator Tank Nozzle 1000 GPM @ 70 PSI (Yellow) | 105 lbs. (48 kg.) |  |

08/17 NDD105 (Rev E) Page 1 of 4



08/17 NDD105 (Rev E)

# **NIHILATOR**JUMBO TANK PROTECTION SYSTEM

NDD105

Page 2 of 4





# NIHILATOR JUMBO TANK PROTECTION SYSTEM

NDD105



### **SHELL PENETRATION DETAIL**

- RIM SEAL SYSTEM -SPS-9 FOAM MAKER



### **FULL SURFACE PROTECTION SYSTEM**

VIEW A-A (FROM PAGE 4)



### **INSTALLATION DETAIL**

- RIM SEAL SYSTEM FOAM APPLICATOR MOUNTING -



### RIM-FIRE PROTECTION SYSTEM

VIEW B-B (FROM PAGE 4)



# **NIHILATOR**JUMBO TANK PROTECTION SYSTEM

NDD105





Page 4 of 4 08/17 NDD105 (Rev E)