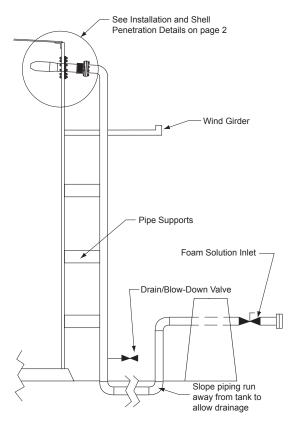

### **INSTALLATION DETAIL**

- RIM SEAL SYSTEM FOAM APPLICATOR MOUNTING -

### RIM-FIRE PROTECTION SYSTEM

VIEW B-B (FROM PAGE 4)