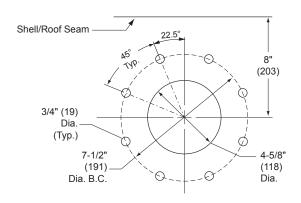

### **SHELL PENETRATION DETAIL**

- RIM SEAL SYSTEM -SPS-9 FOAM MAKER

### **FULL SURFACE PROTECTION SYSTEM**

VIEW A-A (FROM PAGE 4)