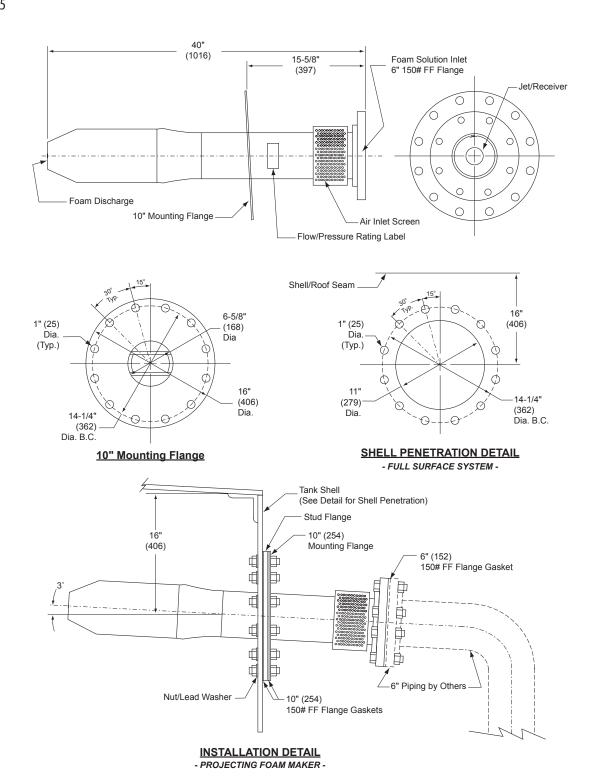

The Nihilator is designed to deliver the foam stream approximately 53 feet (16 m) out from the tank wall. The foam will land on the fuel surface and slide to the center of the tank, overcoming the problem of getting foam to flow across the vast surface of jumbo storage tanks. On floating roof tanks, the Nihilator is used in conjunction with rim seal protection to insure complete coverage.

The Nihilator is compatible with all types of foam concentrate: protein, fluoroprotein, AFFF, and AR-AFFF

proportioned at any of the standard percentages of 1, 3, or 6%. Installed on the sidewall of vertical storage tanks above the maximum product level, piping coupled to the unit can be linked to a fixed foam proportioning system, or terminated a safe distance from the tank where foam solution can be delivered from foam fire apparatus portable foam proportioning equipment. In either case, the Nihilator alleviates the need for firefighters to approach a dangerous situation to set up manual appliances. The mounting configuration of approximately 3° above horizontal reduces plunging of the foam that causes fuel pickup and diminished foam performance. Incidents involving jumbo-sized storage tanks leave little margin of safety. For this reason, it is critical that all of the foam is discharged onto the product for the most effective utilization of foam resources. With the Nihilator, foam is delivered directly into the tank alleviating concerns of foam from ground-based monitors not reaching the tank through nozzle fallout, thermal column updrafts, and wind shifts.

#### **Capacity**

The Nihilator is designed to flow 1000 gpm @ 70 psi (3785 lpm @ 4.8 bar) with a range of 53 feet (16 m), at 3° nozzle elevation, in still air. Additional range is gained by sliding across fuel surface due to low trajectory angle.