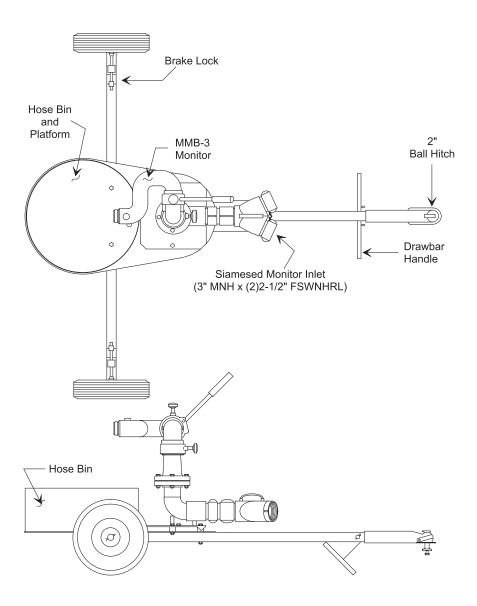

# ROAMIN CHARIOT PORTABLE WHEELED MONITOR NME160

- Towbar with 2" Ball Hitch and 2" Ball
- Drawbar Handle for manual movement and positioning of unit
- Hosebin Platform

The standard Roamin Chariot unit is supplied with NF Model MMB-3 Manual Monitor on a permanent mounting base.

### Features

- Single Axle with Clamp Brake
- Towbar with 2" Ball Hitch and 2" Ball
- Drawbar Handle for manual movement and positioning of unit
- Hosebin Platform
- Wheel Huband Tube-TypeTire
- 3" x (2)2-1/2" Clappered Siamese