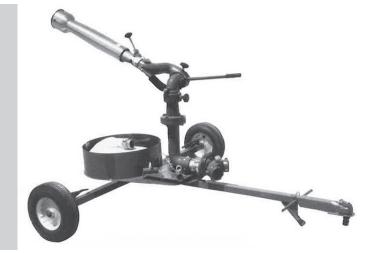

### Description

The NF Roamin Chariot is a wheelmounted mobile monitor/nozzle unit. The unit is towed to the hazard area where fire hose is then connected to a nearby foam truck or other suitable proportioning source.

The standard Roamin Chariot unit is supplied with NF Model MMB-3 Manual Monitor on a permanent mounting base.

### Features

- Single Axle with Clamp Brake
- Towbar with 2" Ball Hitch and 2" Ball
- Drawbar Handle for manual movement and positioning of unit
- Hosebin Platform
- Wheel Huband Tube-TypeTire
- 3" x (2)2-1/2" Clappered Siamese