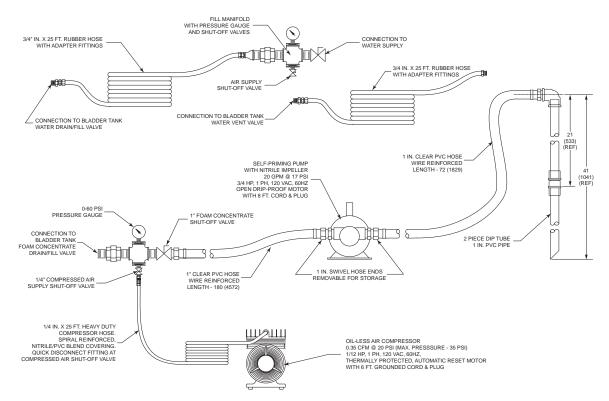

### Description

To properly fill bladder tanks it is necessary to have an air source to float the bladder and a device to pump the foam concentrate into the tank. National Foam has assembled a complete kit of items necessary to properly fill the bladder tank. This kit consists of a low pressure foam pump, air compressor, pick-up tube with suction hose, pump discharge hose, fill manifold with pressure gauge and necessary fittings to connect to the tank, and water drain/fill and vent hose.

The kit shall consist of the following components:

- Foam Concentrate Fill Pump with a capacity for 20 GPM @ 17 PSI
- Air Compressor rated at 2.6 CFM @ 90 PSI

- 1/4" Heavy Duty Air Supply Hose
- 1" x 41" long PVC Pick-Up Tube with 72" long x 1" Clear PVC suction hose with brass fittings. Hose is reinforced with helically-wound spring steel wire
- 1"Clear PVC, reinforced with helicallywound spring steel wire discharge hose with brass fittings, 180" long
- 1" Fill Manifold with 0-60 PSI pressure gauge, 1" brass foam shut-off valve and 1/4" brass air shutoff valve
- (2) Lengths of 3/4" x 25 Ft. Water Drain/Fill/Vent Rubber Hose with 3/4" NH x 3/4" NPT brass adapters

The necessary fittings are provided to allow connection of the Fill Manifold to the bladder tank foam concentrate drain/fill valve and for connection of the foam concentrate supply line and the air pressure supply line to the Fill Manifold.