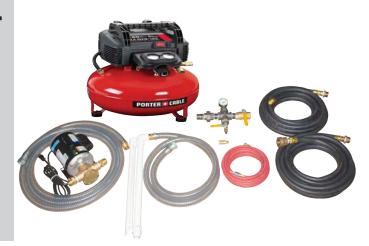

### Description

To properly fill bladder tanks it is necessary to have an air source to float the bladder and a device to pump the foam concentrate into the tank. National Foam has assembled a complete kit of items necessary to properly fill the bladder tank. This kit consists of a low pressure foam pump, air compressor, pick-up tube with suction hose, pump discharge hose, fill manifold with pressure gauge and necessary fittings to connect to the tank, and water drain/fill and vent hose.

The kit shall consist of the following components:

- Foam Concentrate Fill Pump with a capacity for 20 GPM @ 17 PSI
- Air Compressor rated at 2.6 CFM @ 90 PSI

- 1/4" Heavy Duty Air Supply Hose
- 1" x 41" long PVC Pick-Up Tube with 72" long x 1" Clear PVC suction hose with brass fittings. Hose is reinforced with helically-wound spring steel wire
- 1"Clear PVC, reinforced with helicallywound spring steel wire discharge hose with brass fittings, 180" long
- 1" Fill Manifold with 0-60 PSI pressure gauge, 1" brass foam shut-off valve and 1/4" brass air shutoff valve
- (2) Lengths of 3/4" x 25 Ft. Water Drain/Fill/Vent Rubber Hose with 3/4" NH x 3/4" NPT brass adapters